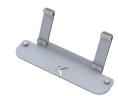

## Fixing brackets

For fixing in the cable collector 7446 000 020 or in standard cable channels under desktops

Suitable for 4-fold and 6-fold module holder

Fixing brackets