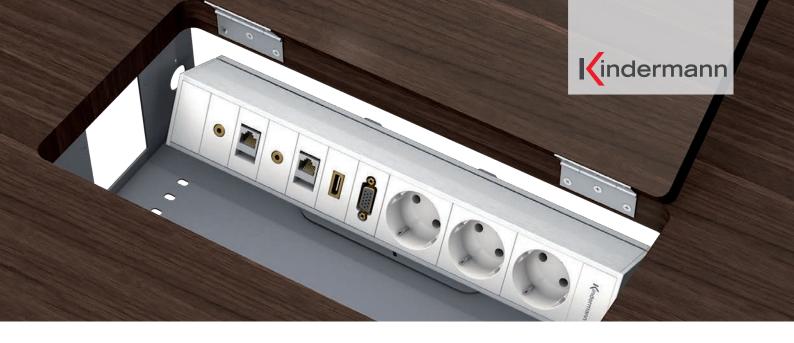

# **Mounting solutions**

For flex 45 module holder 7449 000 xxx

## Set of mounting brackets

To install the module holder under the desktop Suitable for 4-fold and 6-fold module holder

Set of mounting brackets

7449 000 012

7449 000 013







## Fixing brackets

For fixing in the cable collector 7446 000 020 or in standard cable channels under desktops

Suitable for 4-fold and 6-fold module holder

Fixing brackets





## Holder for galneo boards

For fixing at the frame profile of galneo boards Suitable for 4-fold and 6-fold module holder

Holder for Galneo Boards 7449 000 014





## CablePort desk

With an additional mounting bracket the flex 45 module holder can be fixed to desktops flexible and cost-efficient.

| Mounting bracket S                                          | 7