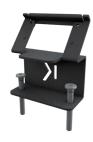

## CablePort desk

With an additional mounting bracket the flex 45 module holder can be fixed to desktops flexible and cost-efficient.

| Mounting bracket S                                          | 7449 000 010 |
|-------------------------------------------------------------|--------------|
| for desktops 10 - 40 mm thick<br>metal, black powder-coated |              |
| Mounting bracket M                                          | 7449 000 011 |
| for desktops 40 - 80 mm thick<br>metal, black powder-coated |              |
|                                                             |              |