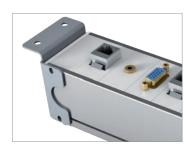

## Set of mounting brackets

To install the module holder under the desktop Suitable for 4-fold and 6-fold module holder

Set of mounting brackets

7449 000 012

7449 000 013