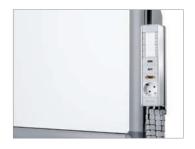

## CablePort desk

With an additional mounting bracket the flex 45 module holder can be fixed to desktops flexible and cost-efficient.

| Mounting bracket S                                          | 7449 000 010 |
|-------------------------------------------------------------|--------------|
| for desktops 10 - 40 mm thick<br>metal, black powder-coated |              |
| Mounting bracket M                                          | 7449 000 011 |
| for desktops 40 - 80 mm thick<br>metal, black powder-coated |              |
|                                                             |              |