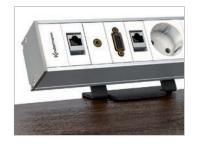

# **Mounting solutions**

For flex 45 module holder 7449 000 xxx

## Set of mounting brackets

To install the module holder under the desktop Suitable for 4-fold and 6-fold module holder

Set of mounting brackets

7449 000 012

7449 000 013

## Fixing brackets

For fixing in the cable collector 7446 000 020 or in standard cable channels under desktops

Suitable for 4-fold and 6-fold module holder

Fixing brackets

## Holder for galneo boards

For fixing at the frame profile of galneo boards Suitable for 4-fold and 6-fold module holder

Holder for Galneo Boards 7449 000 014