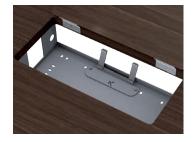

## Set of mounting brackets

To install the module holder under the desktop Suitable for 4-fold and 6-fold module holder

Set of mounting brackets

7449 000 012

7449 000 013