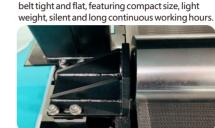

## **FY-UV5300W**

Reinforced carriage plate for multiple combinations of different color matches.

Power linear motor

One-press pneumatic shaft controller, for straight and flat media feeding, with ease of use and maintenance.

Leather printing

Powerful vacuum blower to attach media onto the

Strengthful chrome plated shaft, to secure the feeding of media straight and flat, for better print output.

Strengthful chrome plated shaft, to secure the feeding of media straight and flat, for better print output.