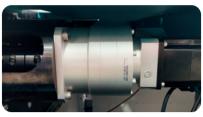

## **FY-UV5300W**

Reinforced carriage plate for multiple combinations of different color matches.

Power linear motor

One-press pneumatic shaft controller, for straight and flat media feeding, with ease of use and maintenance.