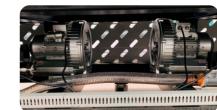

Leather printing

Powerful vacuum blower to attach media onto the

Strengthful chrome plated shaft, to secure the feeding of media straight and flat, for better print output.

Strengthful chrome plated shaft, to secure the feeding of media straight and flat, for better print output.