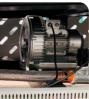

|                          | United Fancy                          |                   | Printer Dim                                | Printer Dimensions: L7944mm×W1940mm×H1700mm 5500kg           |        |              |              |  |  |
| 1 The speed data are tak                                              | en from the printer at l | high speed.a difference of 10% may oc | cur when ri       | unning with different co                   | mputers.                                                     |        |              |              |  |  |

2. Product specifications are subject to change without notice in advance. Color and shape in picture are for reference, computer and monitor not included All rights reserved!





Light box advertising





Interior

Leather printing



Powerful vacuum blower to attach media onto the





Strengthful chrome plated shaft, to secure the feeding of media straight and flat, for better print output.



Strengthful chrome plated shaft, to secure the feeding of media straight and flat, for better print output.

#### ✓ Ricoh Gen 5 / Gen 6

Ceilin



Window advertising