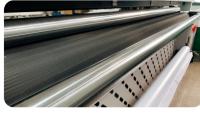

Leather printing

Powerful vacuum blower to attach media onto the

Strengthful chrome plated shaft, to secure the feeding of media straight and flat, for better print output.

Strengthful chrome plated shaft, to secure the feeding of media straight and flat, for better print output.