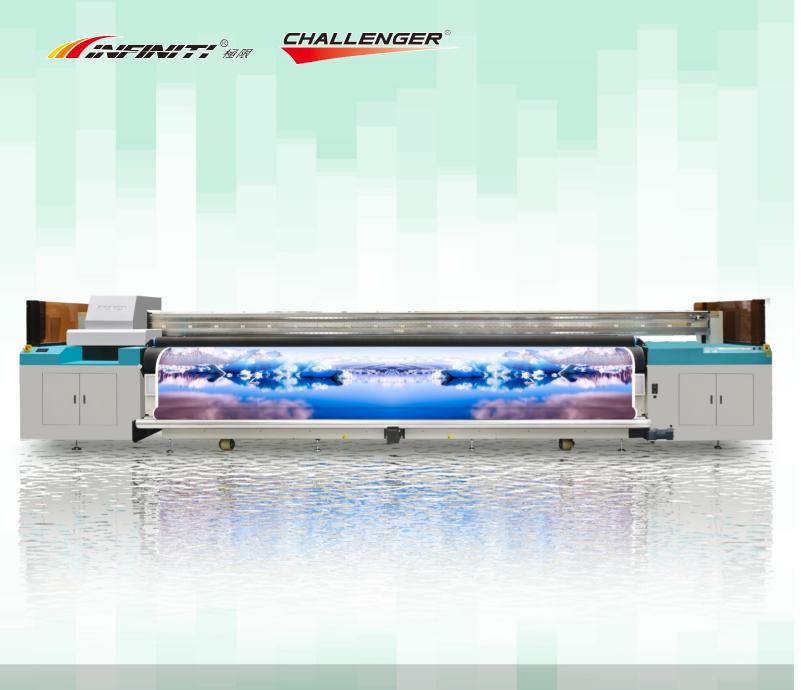

# FY-UV5300W 5.2M print width with belt, only roll to roll

Add: No.1 Lane 19 Ganghe Rd.Xidu, Fengxian Dist Shanghai 201401, P.R.China Tel: +86-(0)21-67158920 67158921 Fax: +86-(0)21-67158922 Email: sales@fyunion.com Website: www.fyunion.com

## **FY-UV5300W**

Reinforced carriage plate for multiple combinations of different color matches.

Power linear motor

One-press pneumatic shaft controller, for straight and flat media feeding, with ease of use and maintenance.

Different color matches with max.6 colors, white and varnish available on one plate