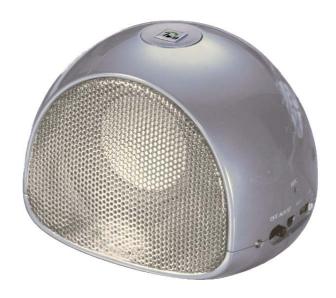

## **BRAUN** Audiophila 2002 BT

## WIRELESS SOUND VIA BLUETOOTH

- Portable 2.0 HiFi Bluetooth speaker, HQ stereo sound effect
- > Compatible with iPhone, iPad or any cell phone with Bluetooth function
- Controls play mode through speaker
- Wireless Bluetooth connection, effective range up to 10m
- Automatic snooze mode, smart energy consumption
- USB charge support
- > AUX-in for devices without Bluetooth
- Hands free phone call mode, voice dial support

## **Product Specifications**

• Dimension: 98.5mm (W)\*74.5mm (D)\*67.5mm (H)

• Weight: 280 g

• Standard Battery: Built in rechargeable 850mah Lithium battery

• Music playtime: Max 6-8 hours

Charge time: 3-4 hoursTransmission distance: 10 m

Impedance: 4ΩPower output: 3.5 W

Item-No. / EAN: 60050 / EAN 40 00567 60050 3

Design and specifications are subject to change without notice.