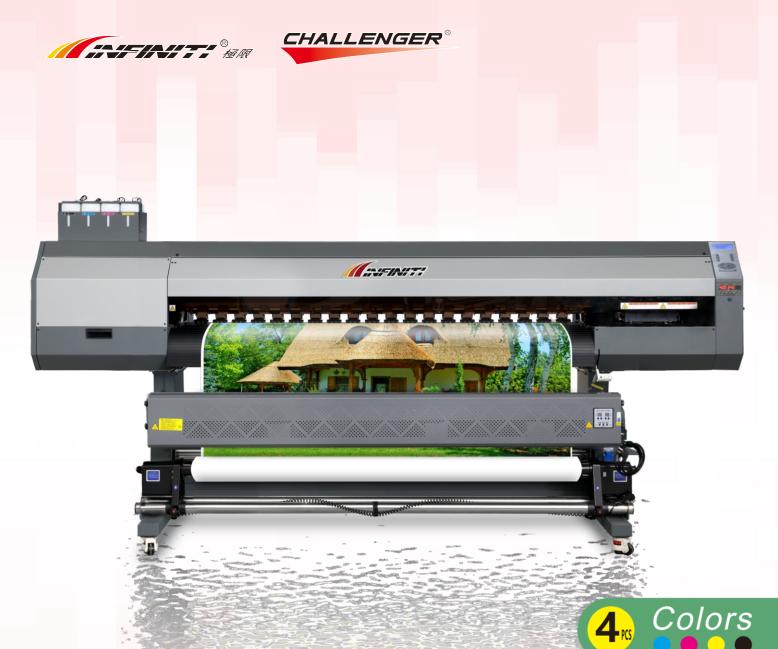

# **FY-1800MS**

**1.8M print width, High Resolution Printer Upgrade to breakthrough the limit** 

### FY-1800MS

- Stainless steel printhead base and nozzle plate, industrially designed for high reliability, long life span and scratchability.
  Jetting speed up to 8.0M/S jetting, to obtain more accurate droplet position for a bigger gap from printhead to media.
- Integrated inner heating system to accommodate all types of ink under different temperatures for stable output.