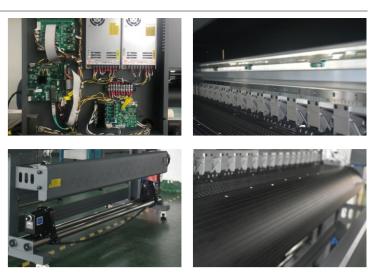

### FY-1800MS

- Stainless steel printhead base and nozzle plate, industrially designed for high reliability, long life span and scratchability.
  Jetting speed up to 8.0M/S jetting, to obtain more accurate droplet position for a bigger gap from printhead to media.
- Integrated inner heating system to accommodate all types of ink under different temperatures for stable output.

| 00<br>d | Keep Improving<br>Industrially designed complete machine for high physi   |
|---------|---------------------------------------------------------------------------|
|         | High Resolution<br>Astrong complete printer structure with high mechanic  |
|         | <i>Ease of Use</i><br>Auto cleaning, wiping and capping system to improve |
|         |                                                                           |