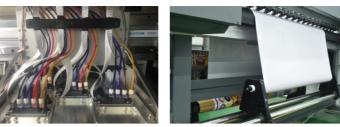

### FY-1800MS

- Stainless steel printhead base and nozzle plate, industrially designed for high reliability, long life span and scratchability.
  Jetting speed up to 8.0M/S jetting, to obtain more accurate droplet position for a bigger gap from printhead to media.
- Integrated inner heating system to accommodate all types of ink under different temperatures for stable output.