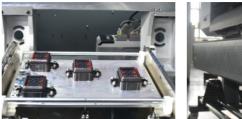

### FY-1800MS

- Stainless steel printhead base and nozzle plate, industrially designed for high reliability, long life span and scratchability.
  Jetting speed up to 8.0M/S jetting, to obtain more accurate droplet position for a bigger gap from printhead to media.
- Integrated inner heating system to accommodate all types of ink under different temperatures for stable output.