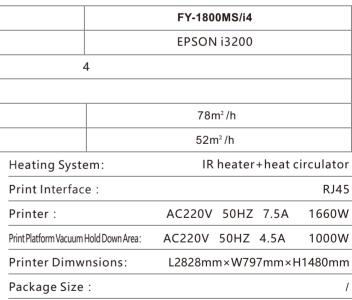

#### Technical Specifications

EPSON i320

F printhead

| Model             |                         |           | FY-1800MS/K4            |
|-------------------|-------------------------|-----------|-------------------------|
| Printhead         |                         |           | F printhead             |
| Number of Pr      | inthead                 |           |                         |
| Print width       |                         |           | 1800mm                  |
| *                 | 4PASS                   |           | 80m²/h                  |
| Print Speed       | 6PASS                   |           | 58m²/h                  |
| Media Width:      |                         |           | 1900mm                  |
| Type: Eco solver  | nt:Vinyl,PP,PET film,fl | ex,banner | Water Based:PP,PET Film |
| Ink:              | E                       | co Solver | nt / Water Based ink    |
| Ink supply syste  | m:                      |           | Vacuum Ink supply       |
| Cleaning and Main | tenance system:         |           | Auto Cleaning           |
| RIP:              |                         |           | United Fancy            |
|                   |                         |           |                         |