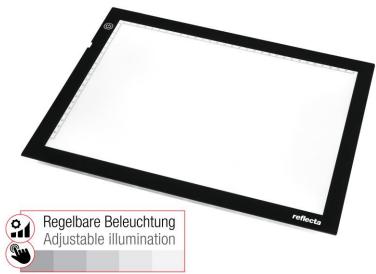

# reflecta Light Pad A3 Super Slim

With the help of the **reflecta Light Pads** one can correct pictures, enhance sketches or monitor animation drawings. Small picture **slides**, stored in archive sleeves, can be viewed on the **Light Pads** without having to remove them from their casing. **The Light Pad** is an important device in **printing**, **as well as in film**, **photo and tattoo studios**. It can be used to place transparent material such as **films** or tracing paper over each other, fixate and then edit them.

## **Product information**

- Viewing area: 44 x 29 cm
- Adjustbale illumination (dimmable)
- Light source: LEDs
- LED lifetime: approx. 50.000 hours
- Power supply: Adaptor DC 3,5mm 12V 11W