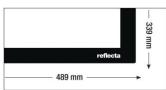

### **Technical Details**

- Weight: approx. 1600 g
- **Dimensions**: 48.9 x 33.9 x 0.8 cm
- Power supply: Adaptor DC 3,5mm 12V 11W