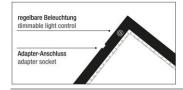

## **Product information**

- Viewing area: 44 x 29 cm
- Adjustbale illumination (dimmable)
- Light source: LEDs
- LED lifetime: approx. 50.000 hours
- Power supply: Adaptor DC 3,5mm 12V 11W