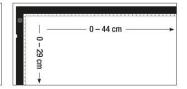

## **Product information**

- Viewing area: 44 x 29 cm
- Adjustbale illumination (dimmable)
- Light source: LEDs
- LED lifetime: approx. 50.000 hours
- Power supply: Adaptor DC 3,5mm 12V 11W