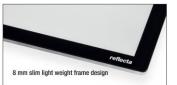

# reflecta Light Pad A3 Super Slim

With the help of the **reflecta Light Pads** one can correct pictures, enhance sketches or monitor animation drawings. Small picture **slides**, stored in archive sleeves, can be viewed on the **Light Pads** without having to remove them from their casing. **The Light Pad** is an important device in **printing**, **as well as in film**, **photo and tattoo studios**. It can be used to place transparent material such as **films** or tracing paper over each other, fixate and then edit them.

## **Product information**

- Viewing area: 44 x 29 cm
- Adjustbale illumination (dimmable)
- Light source: LEDs
- LED lifetime: approx. 50.000 hours
- Power supply: Adaptor DC 3,5mm 12V 11W

### **Technical Details**

- Weight: approx. 1600 g
- **Dimensions**: 48.9 x 33.9 x 0.8 cm
- Power supply: Adaptor DC 3,5mm 12V 11W