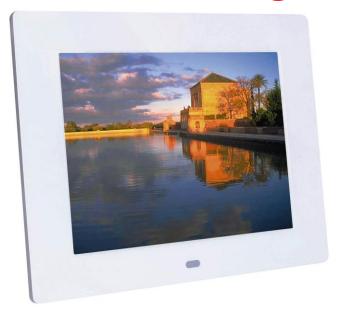

## **BRAUN DigiFrame 82**

LED Backlight

## Modern digital photo frame with high quality 8" TFT LCD screen with LED Backlight to display your digital photos

- PC independent Digital Photo Frame in an elegant white matte design
- High quality digital 8" TFT LCD screen with LED-Backlight technology, resolution 1024 x 768 Pixels (4:3)
- Easy control by IR-remote and body buttons
- Multi language OSD menu
- Different types of memory cards: Secure Digital Card (SD and SDHC), MultiMedia Card (MMC) and USB memory sticks
- Supports digital photos in JPEG-Format
- Slide show mode with transitional styles and variable speed
- Split screen mode, zoom function, rotating photos, brightness, contrast and colour adjustment
- Clock / calendar function
- Auto-on function when power on
- Can be used in landscape and portrait format, can be mounted to a wall.
- USB 2.0 Host