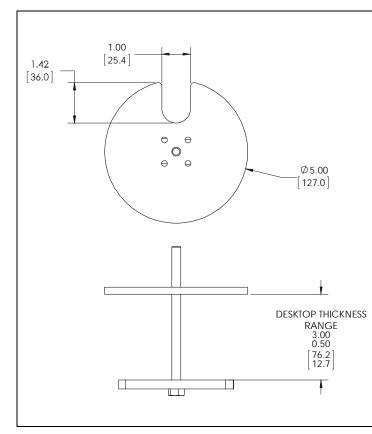

WARNING: Do not use this product outdoors.

**WARNING:** Failure to provide adequate structural strength for this component can result in serious personal injury or damage to equipment! The KRA226 can ONLY be mounted onto desks measuring between 1/2" and 3" in depth!

Figure 2

- Locate a flat surface (thickness of 1/2" minimum to 3" maximum) on which to mount the column plate.
- 5. If mounting hole does not already exist on desk, drill mounting hole in desk at desired mounting location.

**IMPORTANT ! :** Mounting hole must be a minimum of 3/8" in diameter and a maximum of 3"!

- 6. Position mount on desk so that center hole of column plate (A) is centered over grommet hole. (See Figure 3)
- Insert 5/16-18 x 5" bolt (C) through grommet bracket (B), grommet hole and thread into center hole on underside of column plate (A). (See Figure 3)