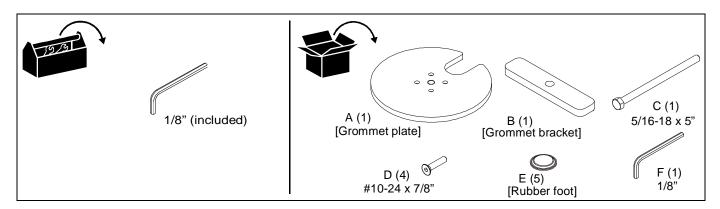

## **TOOLS / PARTS FOR INSTALLATION**

#### Figure 1

- 2. Use four #10-24 x 7/8" flat head cap screws (D) to secure grommet plate (A) to column. (See Figure 2)
- **NOTE:** Attach plate so that cable management channel is in the back.
- 3. Affix five rubber feet (E) to column plate (A). (See Figure 2)

**IMPORTANT ! :** Mounting hole must be a minimum of 3/8" in diameter and a maximum of 3"!

- 6. Position mount on desk so that center hole of column plate (A) is centered over grommet hole. (See Figure 3)
- Insert 5/16-18 x 5" bolt (C) through grommet bracket (B), grommet hole and thread into center hole on underside of column plate (A). (See Figure 3)