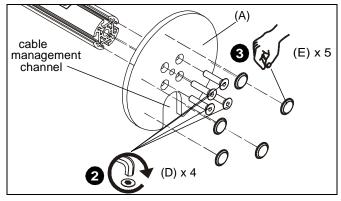

#### Figure 1

- 2. Use four #10-24 x 7/8" flat head cap screws (D) to secure grommet plate (A) to column. (See Figure 2)
- **NOTE:** Attach plate so that cable management channel is in the back.
- 3. Affix five rubber feet (E) to column plate (A). (See Figure 2)