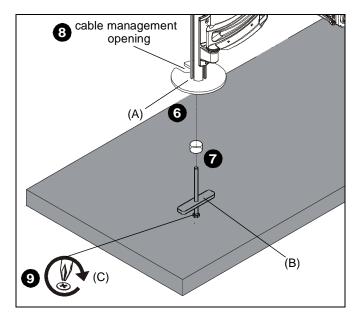

**IMPORTANT ! :** Mounting hole must be a minimum of 3/8" in diameter and a maximum of 3"!

- 6. Position mount on desk so that center hole of column plate (A) is centered over grommet hole. (See Figure 3)
- Insert 5/16-18 x 5" bolt (C) through grommet bracket (B), grommet hole and thread into center hole on underside of column plate (A). (See Figure 3)

#### Figure 3

- 8. (Optional) Route cables through cable management opening on back of grommet plate. (See Figure 3)
- Tighten 5/16-18 x 5" bolt (C) until grommet bracket (B) is tightened against underside of desk and column mount is securely mounted to desk. (See Figure 3)
- 10. Complete the installation following the mount installation instructions.