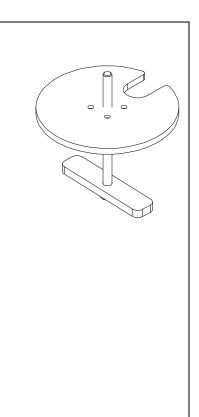

#### Figure 1

- 2. Use four #10-24 x 7/8" flat head cap screws (D) to secure grommet plate (A) to column. (See Figure 2)
- **NOTE:** Attach plate so that cable management channel is in the back.
- 3. Affix five rubber feet (E) to column plate (A). (See Figure 2)

Figure 2

- Locate a flat surface (thickness of 1/2" minimum to 3" maximum) on which to mount the column plate.
- 5. If mounting hole does not already exist on desk, drill mounting hole in desk at desired mounting location.