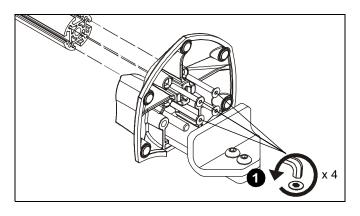

## ASSEMBLY AND INSTALLATION

- Remove desk clamp and base from mount by removing four flat head cap screws until base is disconnected from column. (See Figure 1)
- **NOTE:** Lower portion of clamp may need to be lowered or removed in order to gain access to these screws.